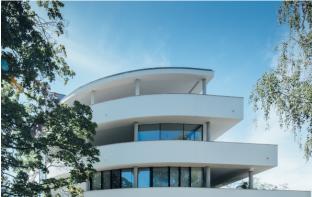

## **Property Description**

The property in Eilertstrasse 1, 1a comprises two building sections.

The old build was erected in 1966 and has altogether 9 apartments, all of which with a balcony. The directly adjoining new build from 1997 has 4 apartments with spacious terraces, a commercial unit and a lift. The average living space of both building sections is approx. 85 m², spread across 2-3 rooms. Every unit has a basement room that offers additional storage space.

The 2017 facade gives the property a new face that blends optimally with the residential surroundings.