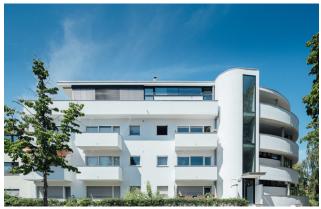

## **Property Description**

The property in Eilertstrasse 1, 1a comprises two building sections.

The old build was erected in 1966 and has altogether 9 apartments, all of which with a balcony. The directly adjoining new build from 1997 has 4 apartments with spacious terraces, a commercial unit and a lift. The average living space of both building sections is approx. 85 m², spread across 2-3 rooms. Every unit has a basement room that offers additional storage space.

The 2017 facade gives the property a new face that blends optimally with the residential surroundings.