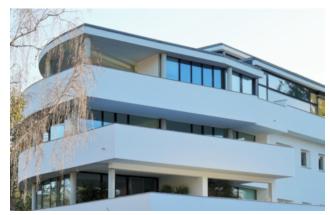

## **Property Description**

The property in Eilertstrasse 1, 1a comprises two building sections.

The old build was erected in 1966 and has altogether 9 apartments, all of which with a balcony. The directly adjoining new build from 1997 has 4 apartments with spacious terraces, a commercial unit and a lift. The average living space of both building sections is approx. 85 m², spread across 2-3 rooms. Every unit has a basement room that offers additional storage space.

The 2017 facade gives the property a new face that blends optimally with the residential surroundings.