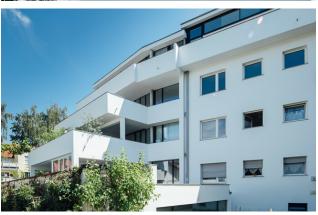

## **Property Description**

The property in Eilertstrasse 1, 1a comprises two building sections.

The old build was erected in 1966 and has altogether 9 apartments, all of which with a balcony. The directly adjoining new build from 1997 has 4 apartments with spacious terraces, a commercial unit and a lift. The average living space of both building sections is approx. 85 m², spread across 2-3 rooms. Every unit has a basement room that offers additional storage space.

The 2017 facade gives the property a new face that blends optimally with the residential surroundings.