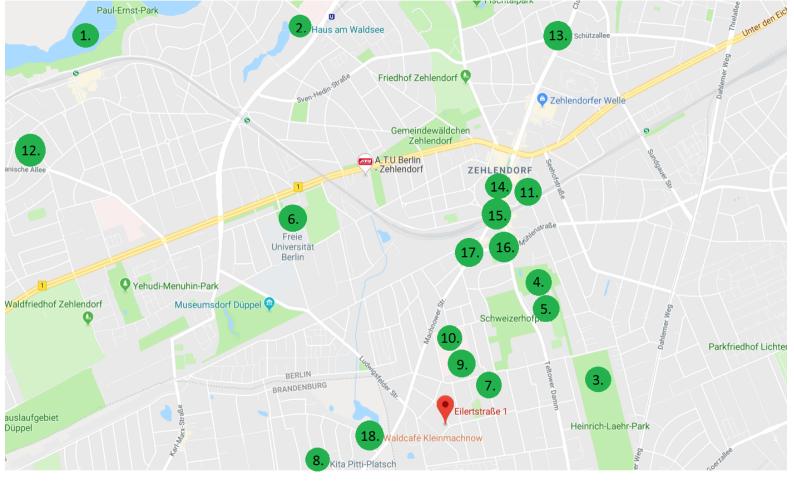

Park: 1. Schlachtensee, 2. Haus am Waldsee, 3. Heinrich-Laehr-Park, 4. Schönower Park <u>Schools</u>: 5. John F. Kennedy School, 6. Freie Universität Berlin, 7. Süd-Grundschule, 8. Kita Pitti Platsch <u>Health Care</u>: 9. Helios Klinikum, 10. Kinderklinik Heckeshorn <u>Free Time</u>: 11.Bali Kino, 12. Tennisclub Grün-Weiß <u>Shopping</u>: 13. Zehlendorfer Weile, 14. Zehlendorfer Weihnachtsmarkt <u>Restaurants</u>: 15. Block House, 16. Good Time, 17. Bamboo, 18. Waldcafe

### **Location Description**

The district of Steglitz-Zehlendorf lies in the south west of Berlin and stands out for its romantic urban villas and magnificent palatial residences, but ever more modern residential complexes and single-family houses are to be found in the once bourgeois district. For those who find it hard to choose between nature and urban neighbourhood, this is the place to be.

A district with many facets. The spacious lake surroundings offer families and sports enthusiasts countless leisure opportunities. Swimming in the Schlachtensee lake, an excursion to the Pfaueninsel island, strolling in the Grunewald woods or through the Botanic Gardens with its lush plant splendour from all over the world. The numerous museums and exhibition venues leave no cultural wishes open.

Zehlendorf is also profiting from neighbouring Kleinmachnow, which has developed significantly over the past few years. The BBIS (Berlin Brandenburg International School), one of the most exclusive private schools in the Berlin region and located in Kleinmachnow, is only an approx. 10-minute drive from Eilertstrasse.