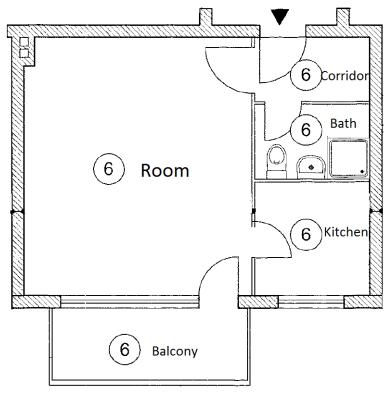

#### **Key Facts**

| Object Type      | Location    | Living Space   | Rooms    | Status              |
|------------------|-------------|----------------|----------|---------------------|
| Residential Unit | 1st floor   | approx. 34 sqm | 1        | Rented              |
| Build In         | Heating     | Balcony        | Elevator | Net Rent            |
| 1966             | Oil-Central | Yes            | No       | 350,00 € /<br>Month |

# **Apartment Description**

- no commission
- bathroom with shower
- balcony (south)
- wooden windows
- basement
- net rent: 350,00 € / month
- operating and heating costs: 100,00 € / month
- Rent incl. utility costsn: 450,00 € / month
- Housing benefits: 103,00 € / month