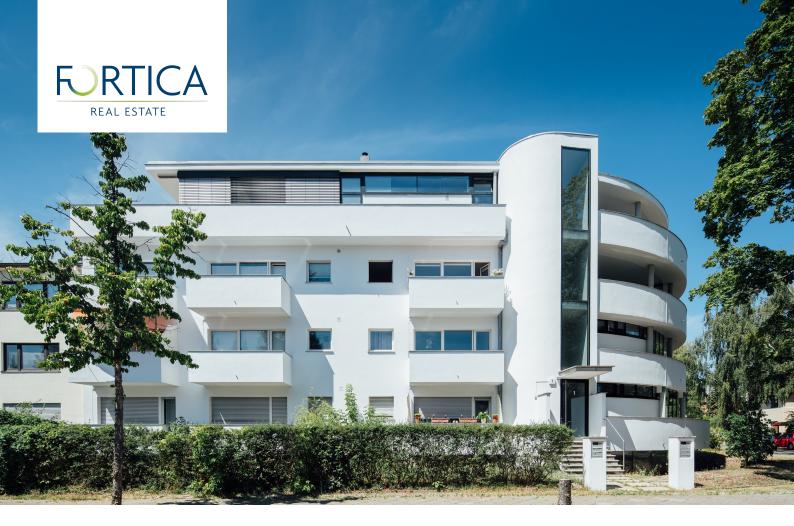

## **Property Description**

The property in Eilertstrasse 1, 1a comprises two building sections.

The old build was erected in 1966 and has altogether 9 apartments, all of which with a balcony. The directly adjoining new build from 1997 has 4 apartments with spacious terraces, a commercial unit and a lift. The average living space of both building sections is approx. 85 m², spread across 2-3 rooms. Every unit has a basement room that offers additional storage space.

The 2017 facade gives the property a new face that blends optimally with the residential surroundings.