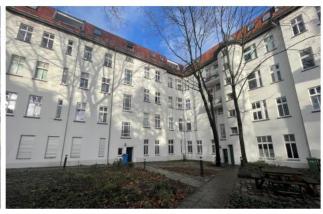

The spacious, landscaped backyard offers plenty of bicycle parking and a seating area with a table for chatting with neighbors and friends.

The corner building includes 4 floors with 21 apartments and 5 commercial units. The sizes vary from 2 to 5 rooms with about 40 to 195 m<sup>2</sup>. Heat is supplied by a gas central heating system, as well as a central hot water supply.