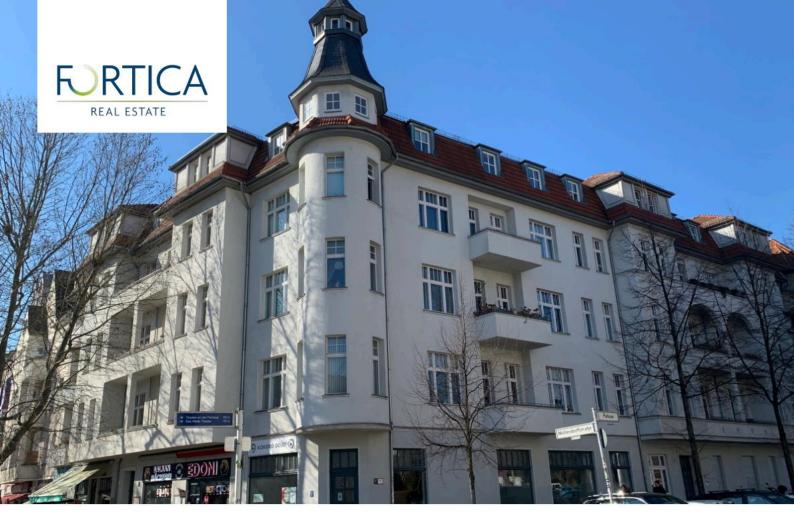

# **Object Description**

Built in 1890, this imposing apartment building on the corner of Möllendorffstrasse and Parkaue stands out from afar with its oriel tower. The typical architecture of the Art Nouveau period, which has its own unique charm, is evidenced by ornaments on the monumental listed facades and the bright entrance area. In the staircases, one finds beautiful details typical of old buildings, such as wooden railings and original, wooden apartment entrance doors.