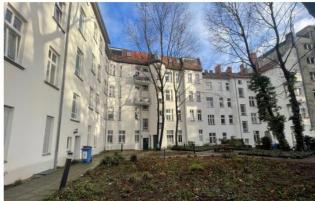

The spacious, landscaped backyard offers plenty of bicycle parking and a seating area with a table for chatting with neighbors and friends.

The corner building includes 4 floors with 21 apartments and 5 commercial units. The sizes vary from 2 to 5 rooms with about 40 to 195 m<sup>2</sup>. Heat is supplied by a gas central heating system, as well as a central hot water supply.