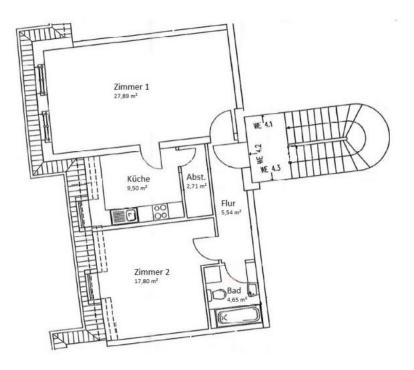

# **Apartment Features**

The rented 2 room apartment is located in the attic of the front building and impresses with the following features:

- 2 rooms approx. 68 sqm
- tiled bathroom with bathtub
- storage room in the apartment
- heating system: gas central heating
- floor covering: laminate
- Iso-wood windows
- cellar room
- net cold rent: 540,44 € / per month
- advance payment of service charges: 190,00 € / month
- housing allowance: 230,01 € / month
- condition: well-kept