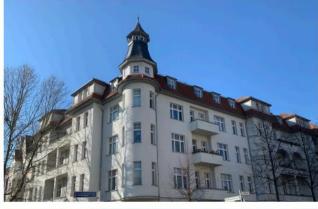

# **Object Description**

Built in 1890, this imposing apartment building on the corner of Möllendorffstrasse and Parkaue stands out from afar with its oriel tower. The typical architecture of the Art Nouveau period, which has its own unique charm, is evidenced by ornaments on the monumental listed facades and the bright entrance area. In the staircases, one finds beautiful details typical of old buildings, such as wooden railings and original, wooden apartment entrance doors.