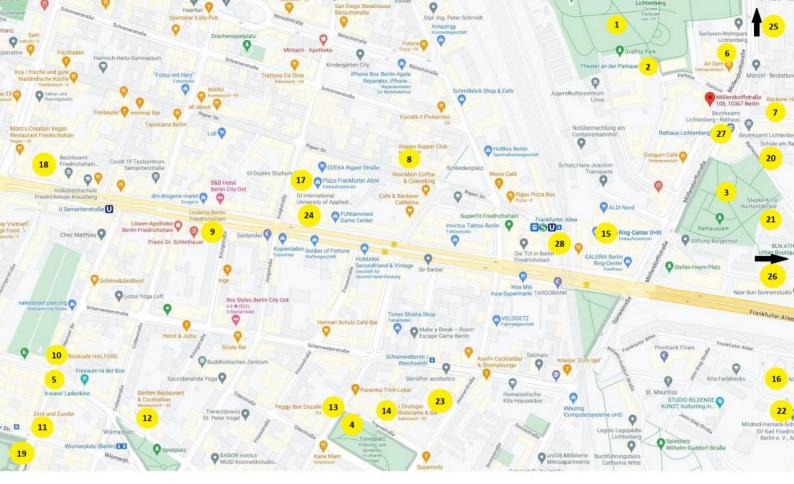

Parks/Hobby: 1. Stadtpark Lichtenberg, 2. Theater an der Parkaue, 3. Rathauspark, 4. Traveplatz, 5. b-ware! Ladenkino Restaurants&Bars: 6. An Dem – Vietnamesisches Restaurant, 7. Bäckerei Hannemann, 8. Aleppo Supper Club, 9. Lookma Berlin, 10. Rockcafé Halford, 11. Zimt&Zunder, 12. Bariton Restaurant&Cocktailbar, 13. Peggy Bee Eiscafé, 14. L'Orologio Ristorante&Bar Shopping: 15. RingCenter, 16. Aldi Nord, 17. Plaza Frankfurter Allee, 18. Rigaer Passage, 19. Wochenmarkt Boxhagener Platz Education&Kindergarten: 20. Schule am Rathaus, 21. Kita Stepke Weltentdecker, 22. Mildred-Harnack-Schule, 23. Grundschule am Traveplatz, 24. Berufsschule für Sozialassistenz (WBS Schulen) Healthcare: 25. Ärztezentrum Möllendorffstraße, 26. SANA Klinikum Lichtenberg Mobility: 27. Bus- & Straßenbahnhaltestelle Rathaus Lichtenberg, 28. S+U Bahnhof Frankfurter Allee

### Location description

Located directly at the Lichtenberg city park, the corner building Möllendorffstrasse 138,139 / Parkaue 36 with its beautiful bay window tower is visible from afar. Directly opposite is the Lichtenberg town hall, which also houses the district's registry and citizens' office. If you walk from here in the direction of Frankfurter Allee, you will reach the Ring Center, a popular shopping center with many shopping opportunities, after only 2 minutes. If you don't want to walk, you can alternatively use the streetcar lines M13 and 16, which stop right outside the front door. Also the subway line U5, which goes via the station Alexanderplatz to the main station and the ring trains S41 and S42, as well as the S Bahn 8 in the direction of the science location Adlershof are within a few minutes walking distance and connect Lichtenberg very conveniently not only with the city center. The aforementioned Stadtpark Lichtenberg offers opportunities for walking, picnicking and lingering, especially in the summer months. A small pond, a hill for sledding in winter and the newly built playground attract especially the children of the neighborhood. Directly adjacent is the small "Theater am Park", which not only performs plays for children, but also regularly offers entertaining art for adults. If you drive along Möllendorffstraße, you can reach the medical center after only 2 stops by streetcar, which offers a variety of specialists. Also various supermarkets can be reached quickly on foot or with the nearby "Öffis". Due to the family-friendly residential area, various daycare centers and a school have also settled here. Lichtenberg and especially the neighborhood around Möllendorffstraße are not only popular with young families and couples who want to settle here for the long term. The sought-after, up-and-coming district attracts people of all cultures and ages.