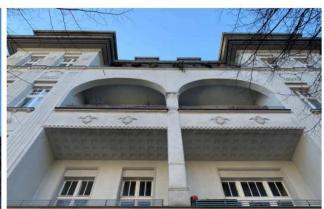

# **Object Description**

Built in 1890, this imposing apartment building on the corner of Möllendorffstrasse and Parkaue stands out from afar with its oriel tower. The typical architecture of the Art Nouveau period, which has its own unique charm, is evidenced by ornaments on the monumental listed facades and the bright entrance area. In the staircases, one finds beautiful details typical of old buildings, such as wooden railings and original, wooden apartment entrance doors.