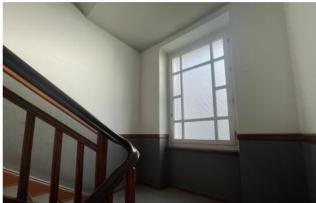

# **Object Description**

Built in 1890, this imposing apartment building on the corner of Möllendorffstrasse and Parkaue stands out from afar with its oriel tower. The typical architecture of the Art Nouveau period, which has its own unique charm, is evidenced by ornaments on the monumental listed facades and the bright entrance area. In the staircases, one finds beautiful details typical of old buildings, such as wooden railings and original, wooden apartment entrance doors.