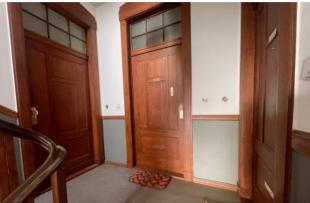

# **Object Description**

Built in 1890, this imposing apartment building on the corner of Möllendorffstrasse and Parkaue stands out from afar with its oriel tower. The typical architecture of the Art Nouveau period, which has its own unique charm, is evidenced by ornaments on the monumental listed facades and the bright entrance area. In the staircases, one finds beautiful details typical of old buildings, such as wooden railings and original, wooden apartment entrance doors.