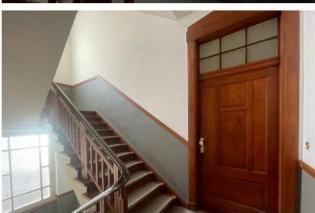

# **Object Description**

Built in 1890, this imposing apartment building on the corner of Möllendorffstrasse and Parkaue stands out from afar with its oriel tower. The typical architecture of the Art Nouveau period, which has its own unique charm, is evidenced by ornaments on the monumental listed facades and the bright entrance area. In the staircases, one finds beautiful details typical of old buildings, such as wooden railings and original, wooden apartment entrance doors.