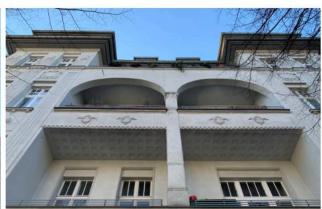

# **Object Description**

Built in 1890, this imposing apartment building on the corner of Möllendorffstrasse and Parkaue stands out from afar with its oriel tower. The typical architecture of the Art Nouveau period, which has its own unique charm, is evidenced by ornaments on the monumental listed facades and the bright entrance area. In the staircases, one finds beautiful details typical of old buildings, such as wooden railings and original, wooden apartment entrance doors.

The apartments are bright and sunny, many have balconies or terraces that invite you to relax. The high ceilings and large windows, which let a lot of light into the representative rooms, convince of the typical old building charm. The practical daylight bathrooms have either a shower or a bathtub. Additional comfort is provided by the guest WCs, most of which are available. Storage rooms in most apartments and a cellar compartment offer additional storage space.