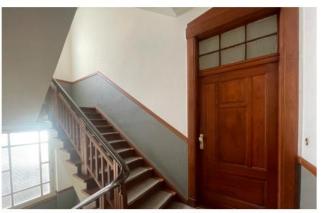

# **Object Description**

Built in 1890, this imposing apartment building on the corner of Möllendorffstrasse and Parkaue stands out from afar with its oriel tower. The typical architecture of the Art Nouveau period, which has its own unique charm, is evidenced by ornaments on the monumental listed facades and the bright entrance area. In the staircases, one finds beautiful details typical of old buildings, such as wooden railings and original, wooden apartment entrance doors.