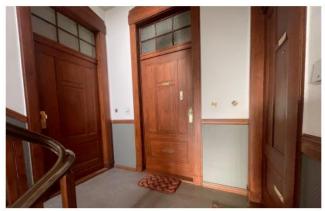

# **Object Description**

Built in 1890, this imposing apartment building on the corner of Möllendorffstrasse and Parkaue stands out from afar with its oriel tower. The typical architecture of the Art Nouveau period, which has its own unique charm, is evidenced by ornaments on the monumental listed facades and the bright entrance area. In the staircases, one finds beautiful details typical of old buildings, such as wooden railings and original, wooden apartment entrance doors.