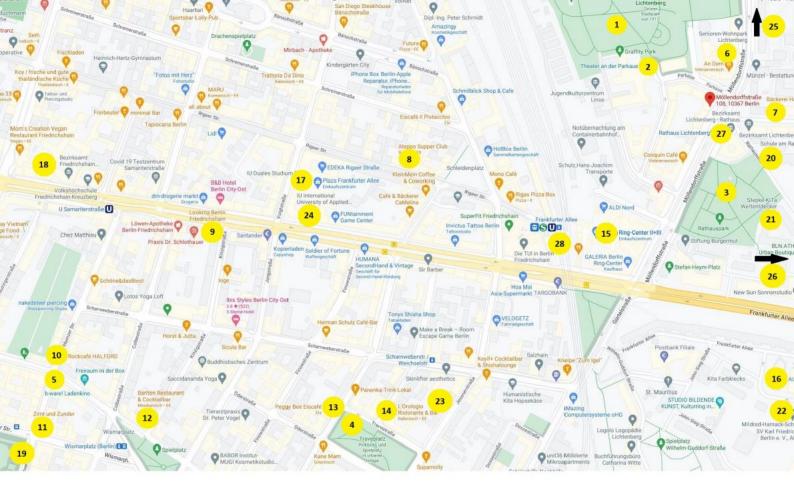

Parks/Spare Time: 1. Stadtpark Lichtenberg, 2. Theater an der Parkaue, 3. Rathauspark, 4. Traveplatz, 5. b-ware! Ladenkino Restaurants&Bars: 6. An Dem

- Vietnamesisches Restaurant, 7. Bäckerei Hannemann, 8. Aleppo Supper Club, 9. Lookma Berlin, 10. Rockcafé Halford, 11. Zimt&Zunder, 12. Bariton

Restaurant&Cocktailbar, 13. Peggy Bee Eiscafé, 14. L'Orologio Ristorante&Bar Shopping: 15. RingCenter, 16. Aldi Nord, 17. Plaza Frankfurter Allee, 18.

Rigaer Passage, 19. Wochenmarkt Boxhagener Platz Education&Kindergarten: 20. Schule am Rathaus, 21. Kita Stepke Weltentdecker, 22. Mildred-Harnack-Schule, 23. Grundschule am Traveplatz, 24. Berufsschule für Sozialassistenz (WBS Schulen) Healthcare: 25. Ärztezentrum Möllendorffstraße,

26. SANA Klinikum Lichtenberg Mobility: 27. Bus- & Straßenbahnhaltestelle Rathaus Lichtenberg, 28. S+U Bahnhof Frankfurter Allee

# Location description

Located directly at the Lichtenberg city park, the corner building Möllendorffstrasse 138,139 / Parkaue 36 with its beautiful bay window tower is visible from afar. Directly opposite is the Lichtenberg town hall, which also houses the district's registry and citizens' office. If you walk from here in the direction of Frankfurter Allee, you will reach the Ring Center, a popular shopping center with many shopping opportunities, after only 2 minutes. If you don't want to walk, you can alternatively use the streetcar lines M13 and 16, which stop right outside the front door. Also the subway line U5, which goes via the station Alexanderplatz to the main station and the ring trains S41 and S42, as well as the S Bahn 8 in the direction of the science location Adlershof are within a few minutes walking distance and connect Lichtenberg very conveniently not only with the city center. The aforementioned Stadtpark Lichtenberg offers opportunities for walking, picnicking and lingering, especially in the summer months. A small pond, a hill for sledding in winter and the newly built playground attract especially the children of the neighborhood. Directly adjacent is the small "Theater am Park", which not only performs plays for children, but also regularly offers entertaining art for adults. If you drive along Möllendorffstraße, you can reach the medical center after only 2 stops by streetcar, which offers a variety of specialists. Also various supermarkets can be reached quickly on foot or with the nearby "Öffis". Due to the family-friendly residential area, various daycare centers and a school have also settled here. Lichtenberg and especially the neighborhood around Möllendorffstraße are not only popular with young families and couples who want to settle here for the long term. The sought-after, up-and-coming district attracts people of all cultures and ages.