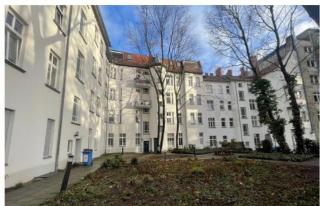

The spacious, landscaped backyard offers plenty of bicycle parking and a seating area with a table for chatting with neighbors and friends.

The corner building includes 4 floors with 21 apartments and 5 commercial units. The sizes vary from 2 to 5 rooms with about 40 to 195 m<sup>2</sup>. Heat is supplied by a gas central heating system, as well as a central hot water supply.