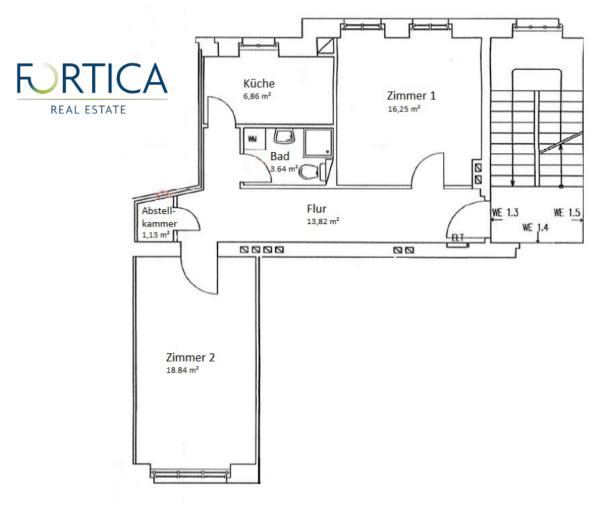

# **Apartment Description**

The rented 2-room apartment on the 1st floor of the front building impresses with the following features:

- 2 rooms approx. 60 sqm
- tiled bathroom with shower
- washing machine connection in the bathroom
- storage room
- ISO and wooden double box windows
- floor covering: carpet
- cellar room
- gas central heating
- net cold rent: 559,80 € / month
- operating costs prepayment: 159,00  $\in$  / month
- housing allowance: 264,87 € / month
- condition: well-kept
- tenancy exists since 1999