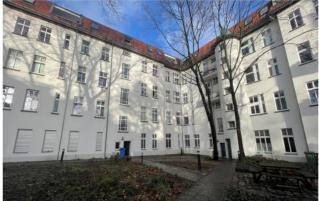

The spacious, landscaped backyard offers plenty of bicycle parking and a seating area with a table for chatting with neighbors and friends.

The corner building includes 4 floors with 21 apartments and 5 commercial units. The sizes vary from 2 to 5 rooms with about 40 to 195 m<sup>2</sup>. Heat is supplied by a gas central heating system, as well as a central hot water supply.