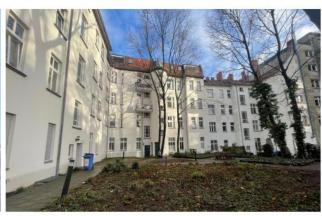

The spacious, landscaped backyard offers plenty of bicycle parking and a seating area with a table for chatting with neighbors and friends.

The corner building includes 4 floors with 21 apartments and 5 commercial units. The sizes vary from 2 to 5 rooms with about 40 to 195 m<sup>2</sup>. Heat is supplied by a gas central heating system, as well as a central hot water supply.