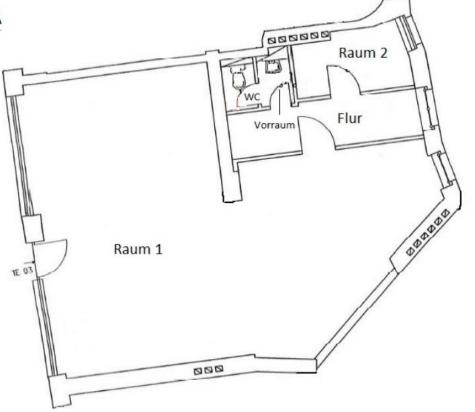

# **Commercial Description**

- approx. 99 m²
- 2 large shop window fronts
- Variable floor plan design possible
- Customer-WC
- Staff-WC
- Heating type: gas central heating
- Housing allowance: 378,43 € / month