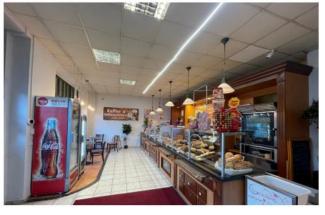

# **Commercial Description**

- approx. 99 m²
- 2 large shop window fronts
- Variable floor plan design possible
- Customer-WC
- Staff-WC
- Heating type: gas central heating
- Housing allowance: 378,43 € / month