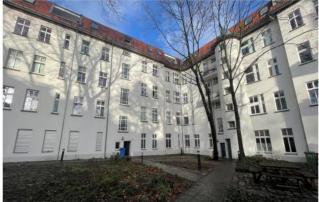

The spacious, landscaped backyard offers plenty of bicycle parking and a seating area with a table for chatting with neighbors and friends.

The corner building includes 4 floors with 21 apartments and 5 commercial units. The sizes vary from 2 to 5 rooms with about 40 to 195 m<sup>2</sup>. Heat is supplied by a gas central heating system, as well as a central hot water supply.