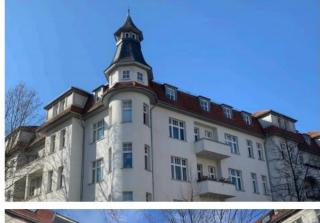

# **Object Description**

Built in 1890, this imposing apartment building on the corner of Möllendorffstrasse and Parkaue stands out from afar with its oriel tower. The typical architecture of the Art Nouveau period, which has its own unique charm, is evidenced by ornaments on the monumental listed facades and the bright entrance area. In the staircases, one finds beautiful details typical of old buildings, such as wooden railings and original, wooden apartment entrance doors.