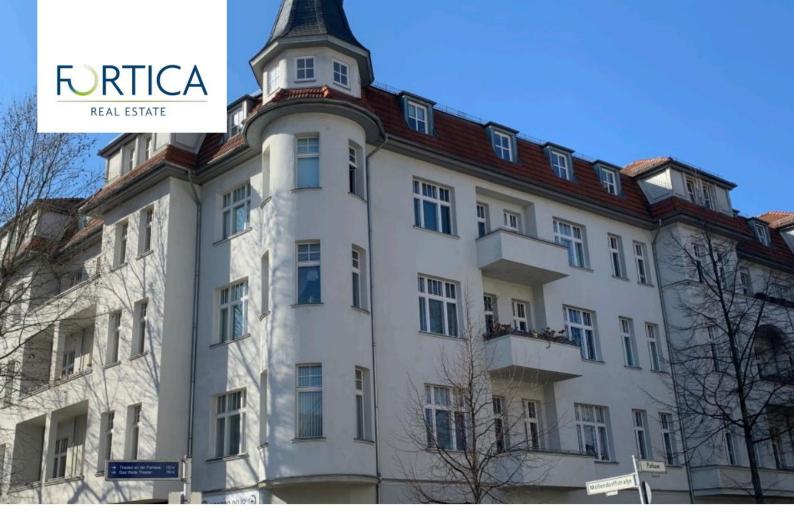

# **Object Description**

Built in 1890, this imposing apartment building on the corner of Möllendorffstrasse and Parkaue stands out from afar with its oriel tower. The typical architecture of the Art Nouveau period, which has its own unique charm, is evidenced by ornaments on the monumental listed facades and the bright entrance area. In the staircases, one finds beautiful details typical of old buildings, such as wooden railings and original, wooden apartment entrance doors.