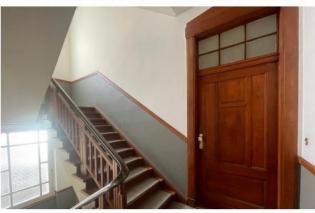

# **Object Description**

Built in 1890, this imposing apartment building on the corner of Möllendorffstrasse and Parkaue stands out from afar with its oriel tower. The typical architecture of the Art Nouveau period, which has its own unique charm, is evidenced by ornaments on the monumental listed facades and the bright entrance area. In the staircases, one finds beautiful details typical of old buildings, such as wooden railings and original, wooden apartment entrance doors.