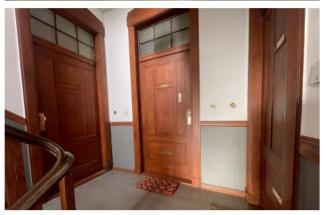

# **Object Description**

Built in 1890, this imposing apartment building on the corner of Möllendorffstrasse and Parkaue stands out from afar with its oriel tower. The typical architecture of the Art Nouveau period, which has its own unique charm, is evidenced by ornaments on the monumental listed facades and the bright entrance area. In the staircases, one finds beautiful details typical of old buildings, such as wooden railings and original, wooden apartment entrance doors.