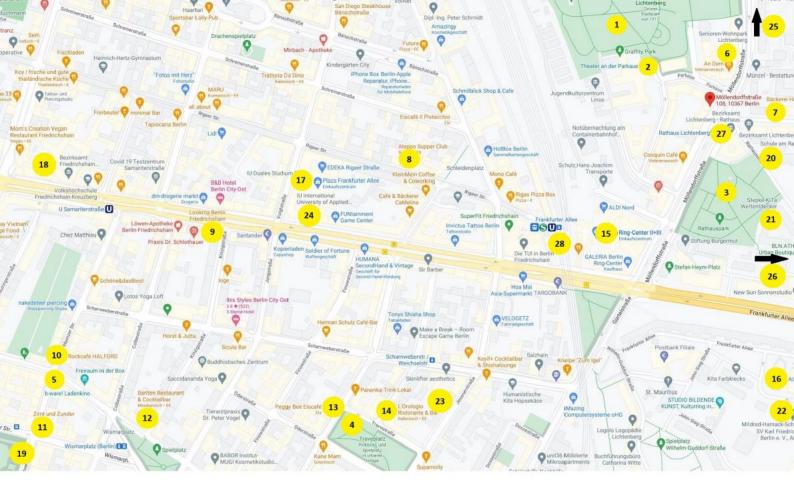

Parks/Culture: 1. Stadtpark Lichtenberg, 2. Theater an der Parkaue, 3. Rathauspark, 4. Traveplatz, 5. b-ware! Ladenkino Restaurants&Bars: 6. An Dem – Vietnamesisches Restaurant, 7. Bäckerei Hannemann, 8. Aleppo Supper Club, 9. Lookma Berlin, 10. Rockcafé Halford, 11. Zimt&Zunder, 12. Bariton Restaurant&Cocktailbar, 13. Peggy Bee Eiscafé, 14. L'Orologio Ristorante&Bar Shopping: 15. RingCenter, 16. Aldi Nord, 17. Plaza Frankfurter Allee, 18. Rigaer Passage, 19. Wochenmarkt Boxhagener Platz Schools&Kindergarten: 20. Schule am Rathaus, 21. Kita Stepke Weltentdecker, 22. Mildred-Harnack-Schule, 23. Grundschule am Traveplatz, 24. Berufsschule für Sozialassistenz (WBS Schulen) Healthcare: 25. Ärztezentrum Möllendorffstraße, 26. SANA Klinikum Lichtenberg Mobility: 27. Bus- & Straßenbahnhaltestelle Rathaus Lichtenberg, 28. S+U Bahnhof Frankfurter Allee

# Location description

Located directly at the Lichtenberg city park, the corner building Möllendorffstrasse 138,139 / Parkaue 36 with its beautiful bay window tower is visible from afar. Directly opposite is the Lichtenberg town hall, which also houses the district's registry and citizens' office. If you walk from here in the direction of Frankfurter Allee, you will reach the Ring Center, a popular shopping center with many shopping opportunities, after only 2 minutes. If you don't want to walk, you can alternatively use the streetcar lines M13 and 16, which stop right outside the front door. Also the subway line U5, which goes via the station Alexanderplatz to the main station and the ring trains S41 and S42, as well as the S Bahn 8 in the direction of the science location Adlershof are within a few minutes walking distance and connect Lichtenberg very conveniently not only with the city center. The aforementioned Stadtpark Lichtenberg offers opportunities for walking, picnicking and lingering, especially in the summer months. A small pond, a hill for sledding in winter and the newly built playground attract especially the children of the neighborhood. Directly adjacent is the small "Theater am Park", which not only performs plays for children, but also regularly offers entertaining art for adults. If you drive along Möllendorffstraße, you can reach the medical center after only 2 stops by streetcar, which offers a variety of specialists. Also various supermarkets can be reached quickly on foot or with the nearby "Öffis". Due to the family-friendly residential area, various daycare centers and a school have also settled here. Lichtenberg and especially the neighborhood around Möllendorffstraße are not only popular with young families and couples who want to settle here for the long term. The sought-after, up-and-coming district attracts people of all cultures and ages.