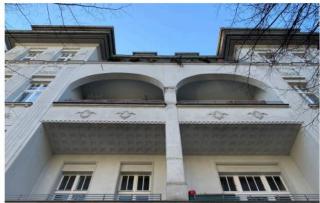

The apartments are bright and sunny, many have balconies or terraces that invite you to relax. The high ceilings and large windows, which let a lot of light into the representative rooms, convince of the typical old building charm. The practical daylight bathrooms have either a shower or a bathtub. Additional comfort is provided by the guest WCs, most of which are available. Storage rooms in most apartments and a cellar compartment offer additional storage space.